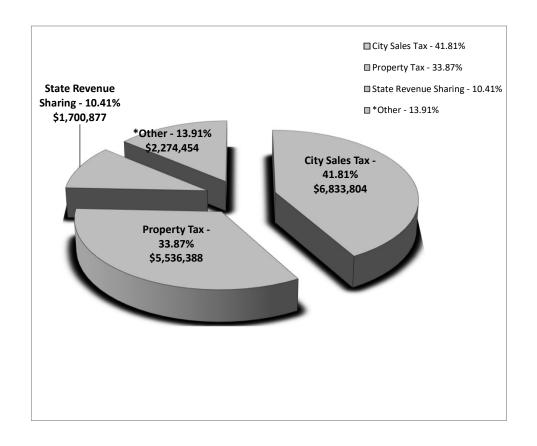

To the City Budget, the 7% increase would bring in \$372,163.00.

Please refer to Pages 11 and 12 of the City Budget for the summaries of the 2024 Budget Revenue and the 2024 Expenses.

Our City relies on two primary revenue sources to cover our expenses: Sales Tax and Property Tax.

Our Sales Tax is estimated to be 41.81% of our budget, and Property Tax is estimated to be 33.87% of our budget. I strongly urge you to continue to buy and support businesses in Oneida, not only to keep our local businesses afloat, but to increase our sales tax revenue. Even if you purchase online, we receive sales tax revenue. Our sales tax is 8% in the City of Oneida. The City of Oneida receives 2% of every sales tax dollar spent.

With respect to our Property Tax, the State of New York assesses the property tax based on property sales, determining a percentage, and they aim for the municipality to achieve a 100% assessment rate. The current State assessment stands at 76%. It has been well over 10 years since our last update. It is crucial to review and equalize our property tax throughout the entire City.