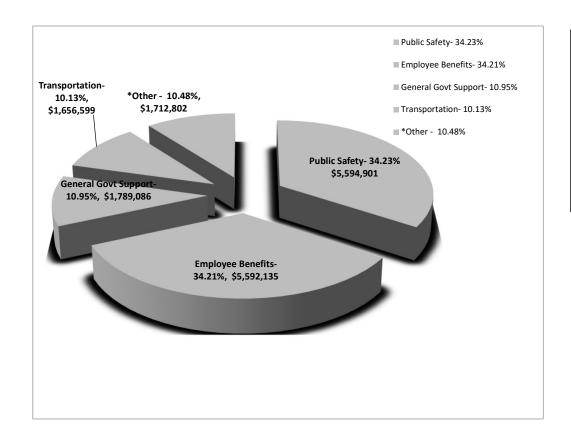

| 0.612%        |
| *Utillity Tax                      | \$<br>155,000    | 0.948%        |
| *Mortgage Tax                      | \$<br>125,000    | 0.765%        |
| *Franchise Tax                     | \$<br>94,000     | 0.575%        |
| *Sale of Prop/Ins Rec              | \$<br>53,000     | 0.324%        |
| *Payment in Lieu of Taxes          | \$<br>50,969     | 0.312%        |
| *Interest on Investments           | \$<br>6,550      | 0.040%        |
| *Miscellaneous                     | \$<br>-          | 0.000%        |
| *Special Assessments               | \$<br>2,000      | 0.012%        |
| *General Fund Attributable Revenue | \$<br>772,832    | 4.728%        |
| Total Revenue                      | \$<br>16,345,523 | 100.00%       |

## Summary of 2024 Budget Expenditures



| General Fund Budget           |                  | \$<br>16,345,523 |
|-------------------------------|------------------|------------------|
| Net Service Cost Financed by: |                  |                  |
| Public Safety                 | \$<br>5,594,901  | 34.23%           |
| Employee Benefits             | \$<br>5,592,135  | 34.21%           |
| General Govt Support          | \$<br>1,789,086  | 10.95%           |
| Transportation                | \$<br>1,656,599  | 10.13%           |
| *Debt Service                 | \$<br>779,287    | 4.77%            |
| *Culture & Recreation         | \$<br>453,743    | 2.78%            |
| *Home & Community Services    | \$<br>403,362    | 2.47%            |
| *Health                       | \$<br>76,410     | 0.47%            |
| Tota