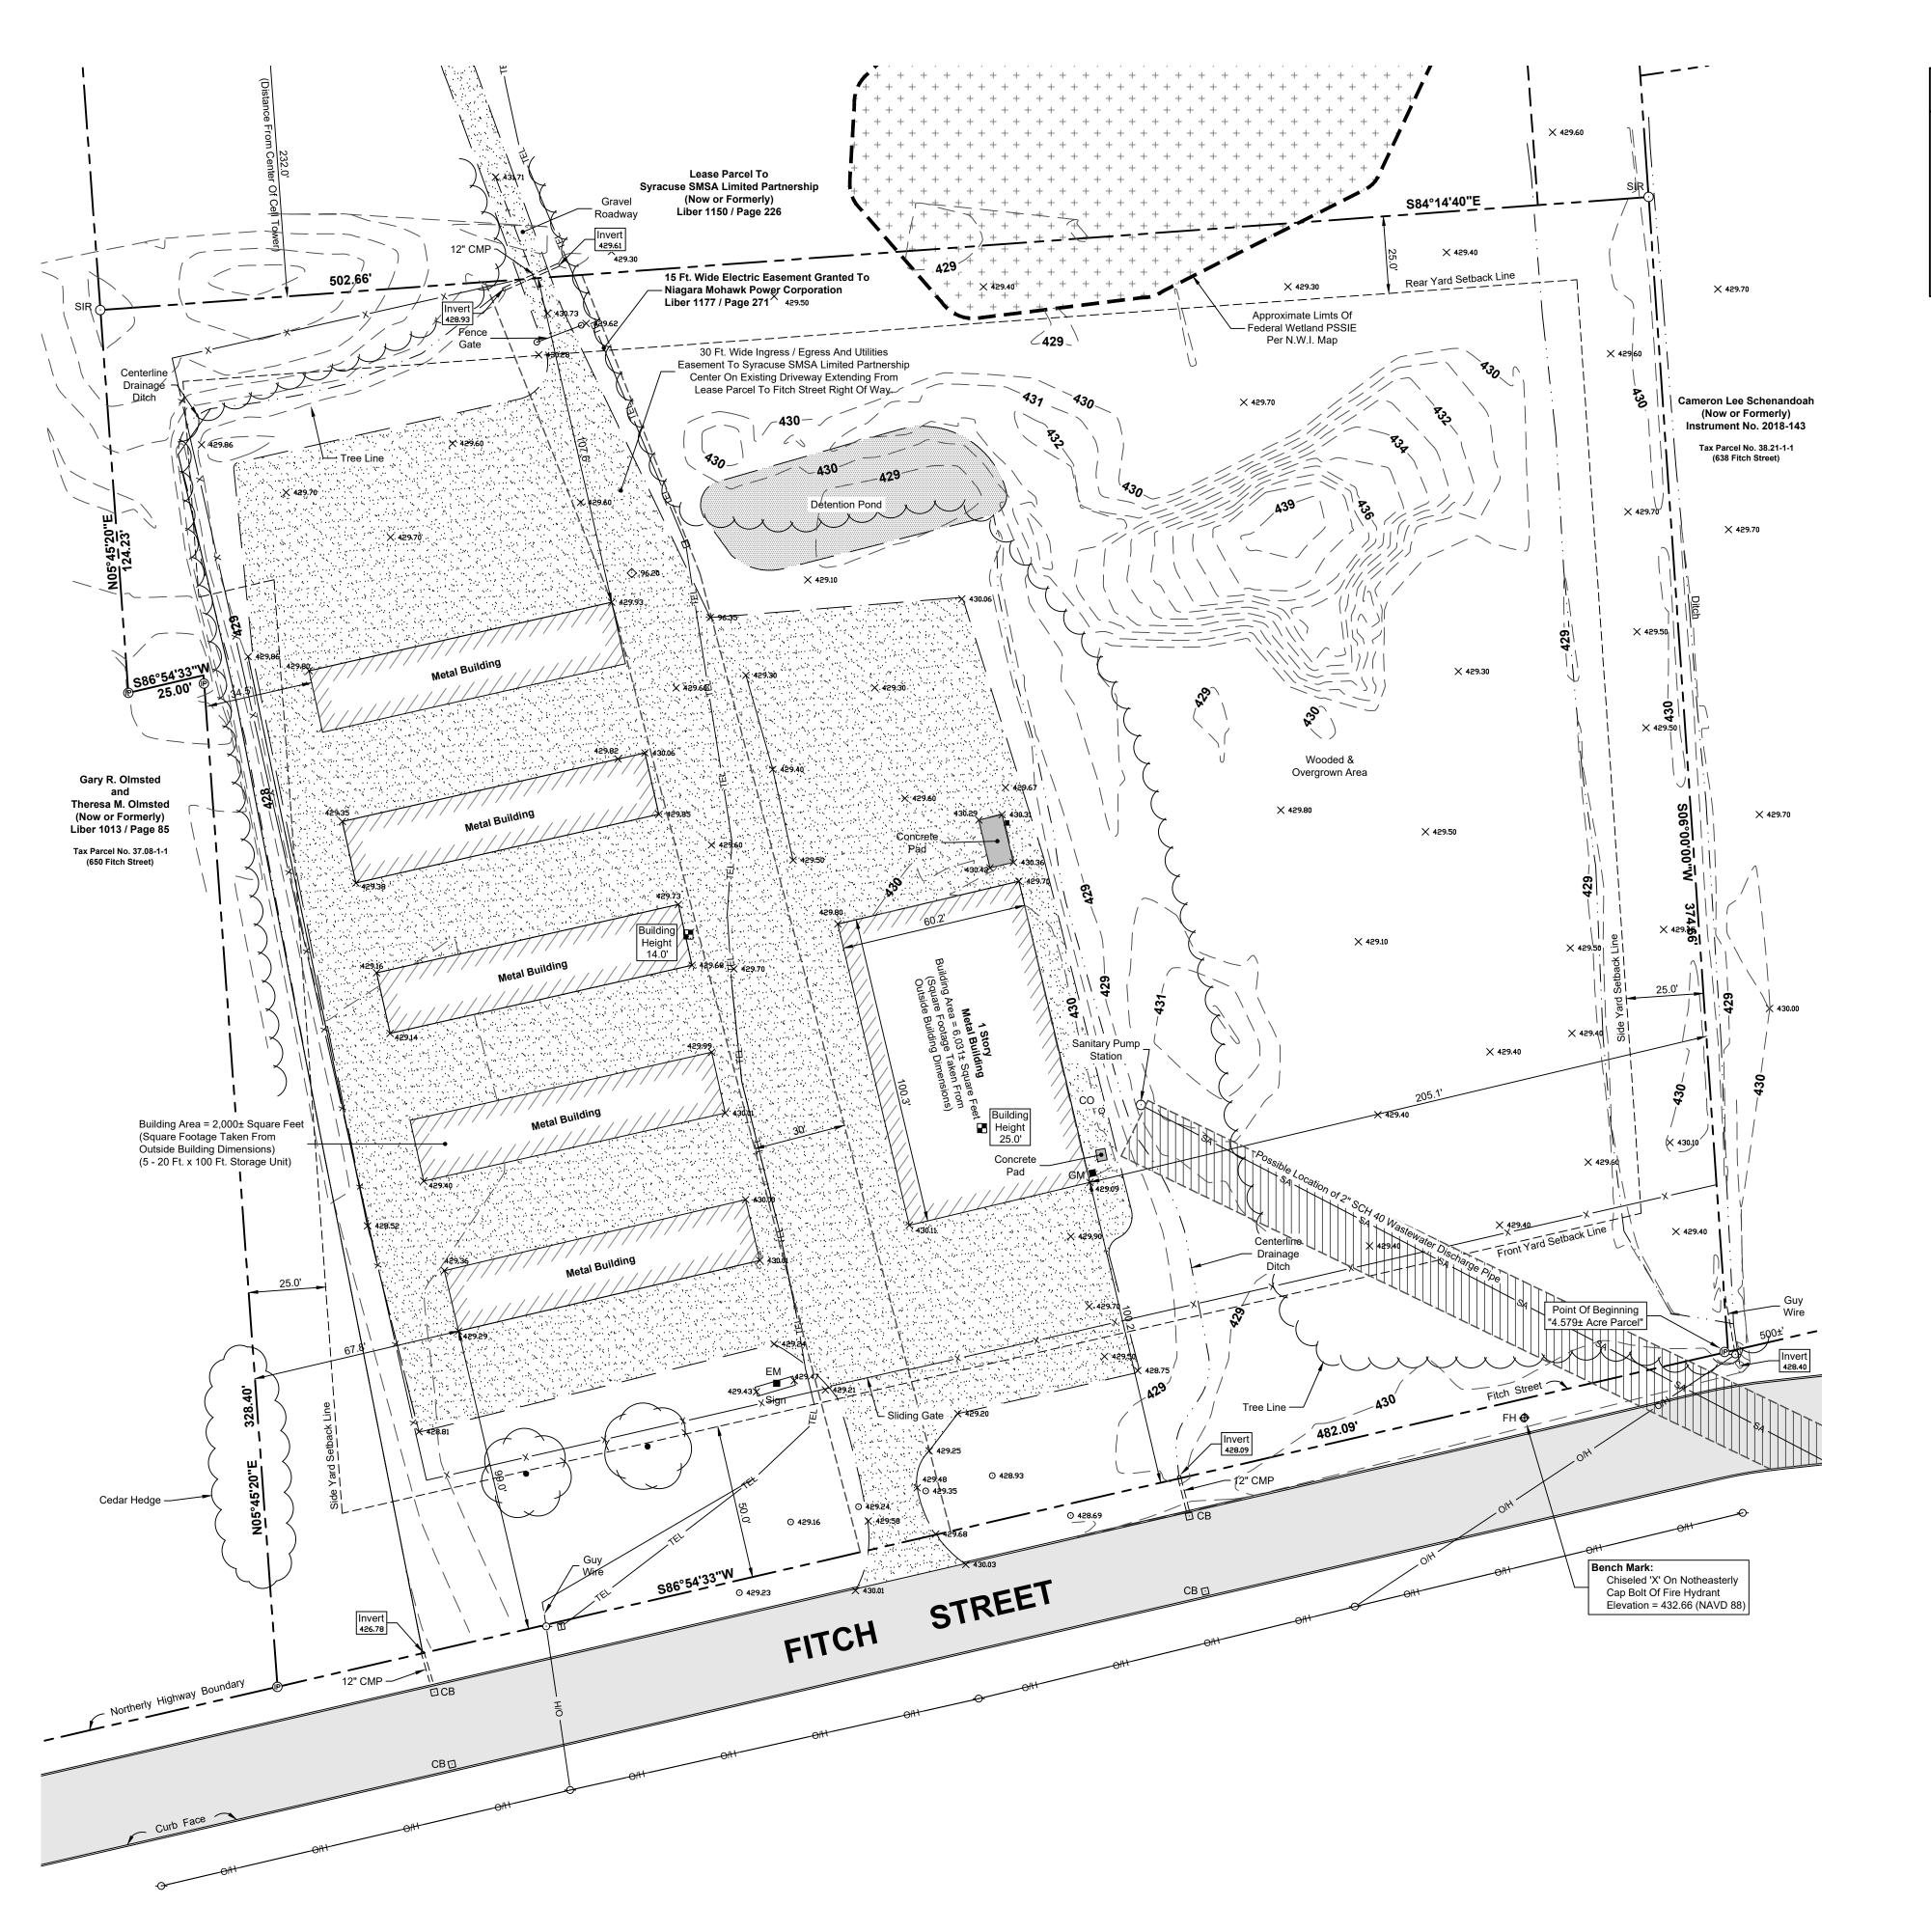

This project is classified as a self-storage facility and is planned for construction on Tax Map Parcel 37.8-1-7, which is approximately 4.58+/- acres situated on Fitch Street. The planned expansion includes 24 temporary and portable storage boxes or "pods" which make up a combined total of 4,320 sf and three permanent storage buildings set on concrete slabs with a combined floor area of 9,000 sf. The site is within Zoning District designation MI. The proposed storage facility expansion will not create any noxious or offensive odors, dust, smoke, fumes and/or noise/vibration which may be dangerous to public health and safety. Further, any additional traffic to or from the facility is predicted to be largely negligible. The site is connected to the City of Oneida Water and wastewater systems, and the former septic system on the site has been converted to a pump station to pump wastewater to the nearest sanitary manhole.

Based on the preliminary design, it is estimated that the soil disturbance during construction may approach 1.20-acres in area due to required clearing and grubbing of trees and construction of site roads and structures. As such, coverage under the SPDES General Permit for Stormwater Discharges associated with Construction Activities (Permit GP-0-20-001) and the associated Stormwater Pollution Prevention Plan (SWPPP) will be required for the construction project.

Setbacks in conformance with the zoning regulations are shown on the plans, and no proposed buildings will encroach on any identified setback line.

## Schedule A

EXISTING CONDITIONS PLAN

#### **Overall Project Description**

This narrative will address stormwater during and after the expansion of the self storage facility at 648 Fitch Street. The redevelopment project will be a 4.6± acre site. The proposed construction includes new storage units which includes temporary "Pods", and a total of three single-story metal storage structures totaling a 15,000± s.f. as well as minor landscaping. Stormwater treatment and detention will occur by use of an existing wet pond sized to accommodate the WQv as well as grass-lined swales. Infiltration practices cannot be used on this site for runoff reduction due to poor soil conditions at the elevations in the areas where practices could be built on ground outside of fill areas. To achieve the needed runoff reduction, green infrastructure techniques was used on this project and include a grass swale along the eastern perimeter roadway, a grassed swale through the center of the site and a wet detention pond at the northern portion of the site, which has been reconstructed as part of this project.