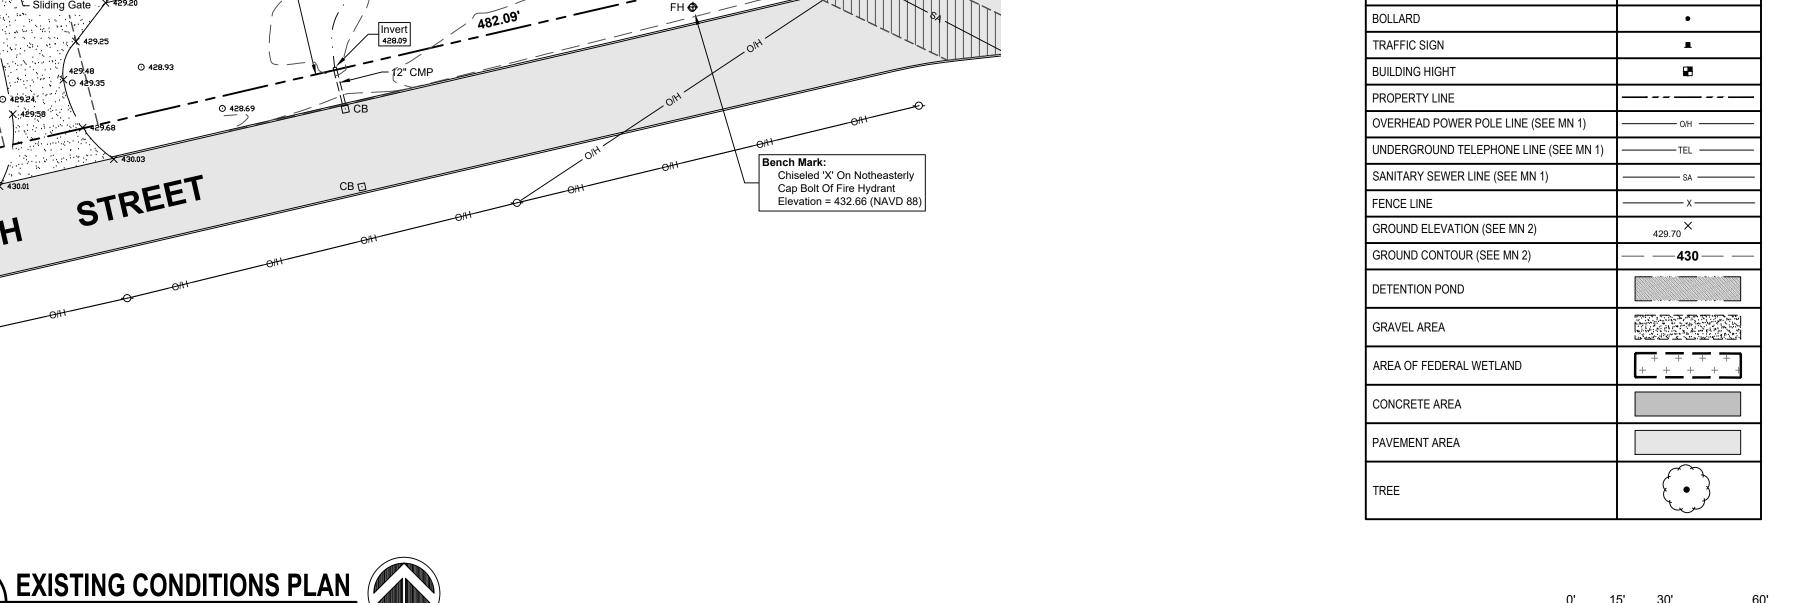

Expires 10/31/25

Date 2024.05.14

FOR PERMITTING

Drawing Title

EXISTING CONDITIONS PLAN

Drawing No.

C-101

| SITE REMOVALS LEGEND             |     |
|----------------------------------|-----|
| CLEAR AND GRUB                   |     |
| TOPSOIL                          |     |
| STABILIZED CONSTRUCTION ENTRANCE |     |
| SILT FENCE                       | -00 |

| (#) | REMOVAL KEY NOTES                                                  |
|-----|--------------------------------------------------------------------|
| 1   | PROVIDE STABILIZED CONSTRUCTION ENTRANCE. SEE DETAIL 1/C-301.      |
| 2   | PROVIDE SILT FENCING. SEE DETAIL 2/C-301.                          |
| 3   | CLEAR AND GRUB THE AREA.                                           |
| 4   | REMOVE TOPSOIL TO REQUIRED DEPTH FOR GRAVEL DRIVEWAY INSTALLATION. |

| IRON PIPE                     | (P)         |
|-------------------------------|-------------|
| SET IRON ROD                  | SIR         |
| POWER POLE                    | <b>O</b>    |
| FIRE HYDRANT                  | FH 🗘        |
| TELEPHONE RISER               |             |
| ELECTRIC METER                | EM <b>I</b> |
| GAS METER                     | GM ■        |
| OUTDOOR AIR CONDITIONING UNIT | AC 🛛        |
| SQUARE CATCH BASIN            | СВ 🗆        |
| CLEAN OUT                     | CO O        |
| BOLLARD                       | •           |
| TRAFFIC SIGN                  |             |
| BUILDING HIGHT                | *           |
| PROPERTY LINE                 |             |
| OVERHEAD POWER POLE LINE      |             |
| UNDERGROUND TELEPHONE LINE    | TEL         |
| SANITARY SEWER LINE           | SA          |
| FENCE LINE                    | X           |
| GROUND ELEVATION (SEE MN 2)   | 429.70 X    |
| GROUND CONTOUR (SEE MN 2)     | <u> </u>    |
| DETENTION POND                |             |
| GRAVEL AREA                   |             |
| AREA OF FEDERAL WETLAND       | + + + + +   |
| CONCRETE AREA                 |             |
| PAVEMENT AREA                 |             |
| TREE                          |             |

Drawing No.

C-102

| #  | KEY NOTES                                                                         |
|----|-----------------------------------------------------------------------------------|
| 1  | PROVIDE SELF STORAGE UNITS. SEE DETAIL 11/C-301.                                  |
| 2  | PROVIDE CHAIN LINK FENCING. SEE DETAIL 8/C-301.                                   |
| 3  | PROVIDE 9' WIDE DRAINAGE SWALE. SEE DETAIL 3/C-301.                               |
| 4  | PROVIDE STORM WATER DETENTION POND. SEE DETAIL 5/C-301.                           |
| 5  | PROVIDE 8"Ø HS-25 LOAD RATED HDPE CULVERT PIPE. SEE DETAIL 9/C-301.               |
| 6  | PROVIDE TYPICAL OF (6) ROLL UP DOORS TO THE EXISTING WAREHOUSE BUILDING AS SHOWN. |
| 7  | PROVIDE GRAVEL DRIVEWAY. SEE DETAIL 6/C-301.                                      |
| 8  | PROVIDE 2' WIDE STONE DIAPHRAGM. SEE DETAIL 7/C-301.                              |
| 9  | PROVIDE SELF STORAGE UNITS WITH GABLE ROOF, SIMILAR TO THE EXISTING.              |
| 10 | MODIFY EXISTING AND CREATE 8' WIDE SWALE. SEE DETAIL 4/C-301.                     |
| 11 | PROVIDE BOLLARDS TO PROTECT PUMP STATION. SEE DETAIL 10/C-301.                    |

| SITE PLAN LEGEND: |      |
|-------------------|------|
| SELF STORAGE UNIT |      |
| GRAVEL AREA       |      |
| RIP-RAP           |      |
| DRAINAGE SWALE    | >>   |
| CHAIN LINK FENCE  | x_   |
| SILT FENCE        | -0-0 |
| GROUND CONTOUR    | 430  |