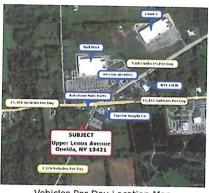

Moved by: Perry Tooker

Seconded by: Todd Schaal

Aye: 4

**Nay:** 0

Abstain: 1 (Hicks)

**Discussion –** Madison Transit is a public transportation company that runs through Oneida, and there is the rail trail. DEC has an ongoing investigation on the property, they have monitoring wells A- nail salon B-Parking Area C- Hotel