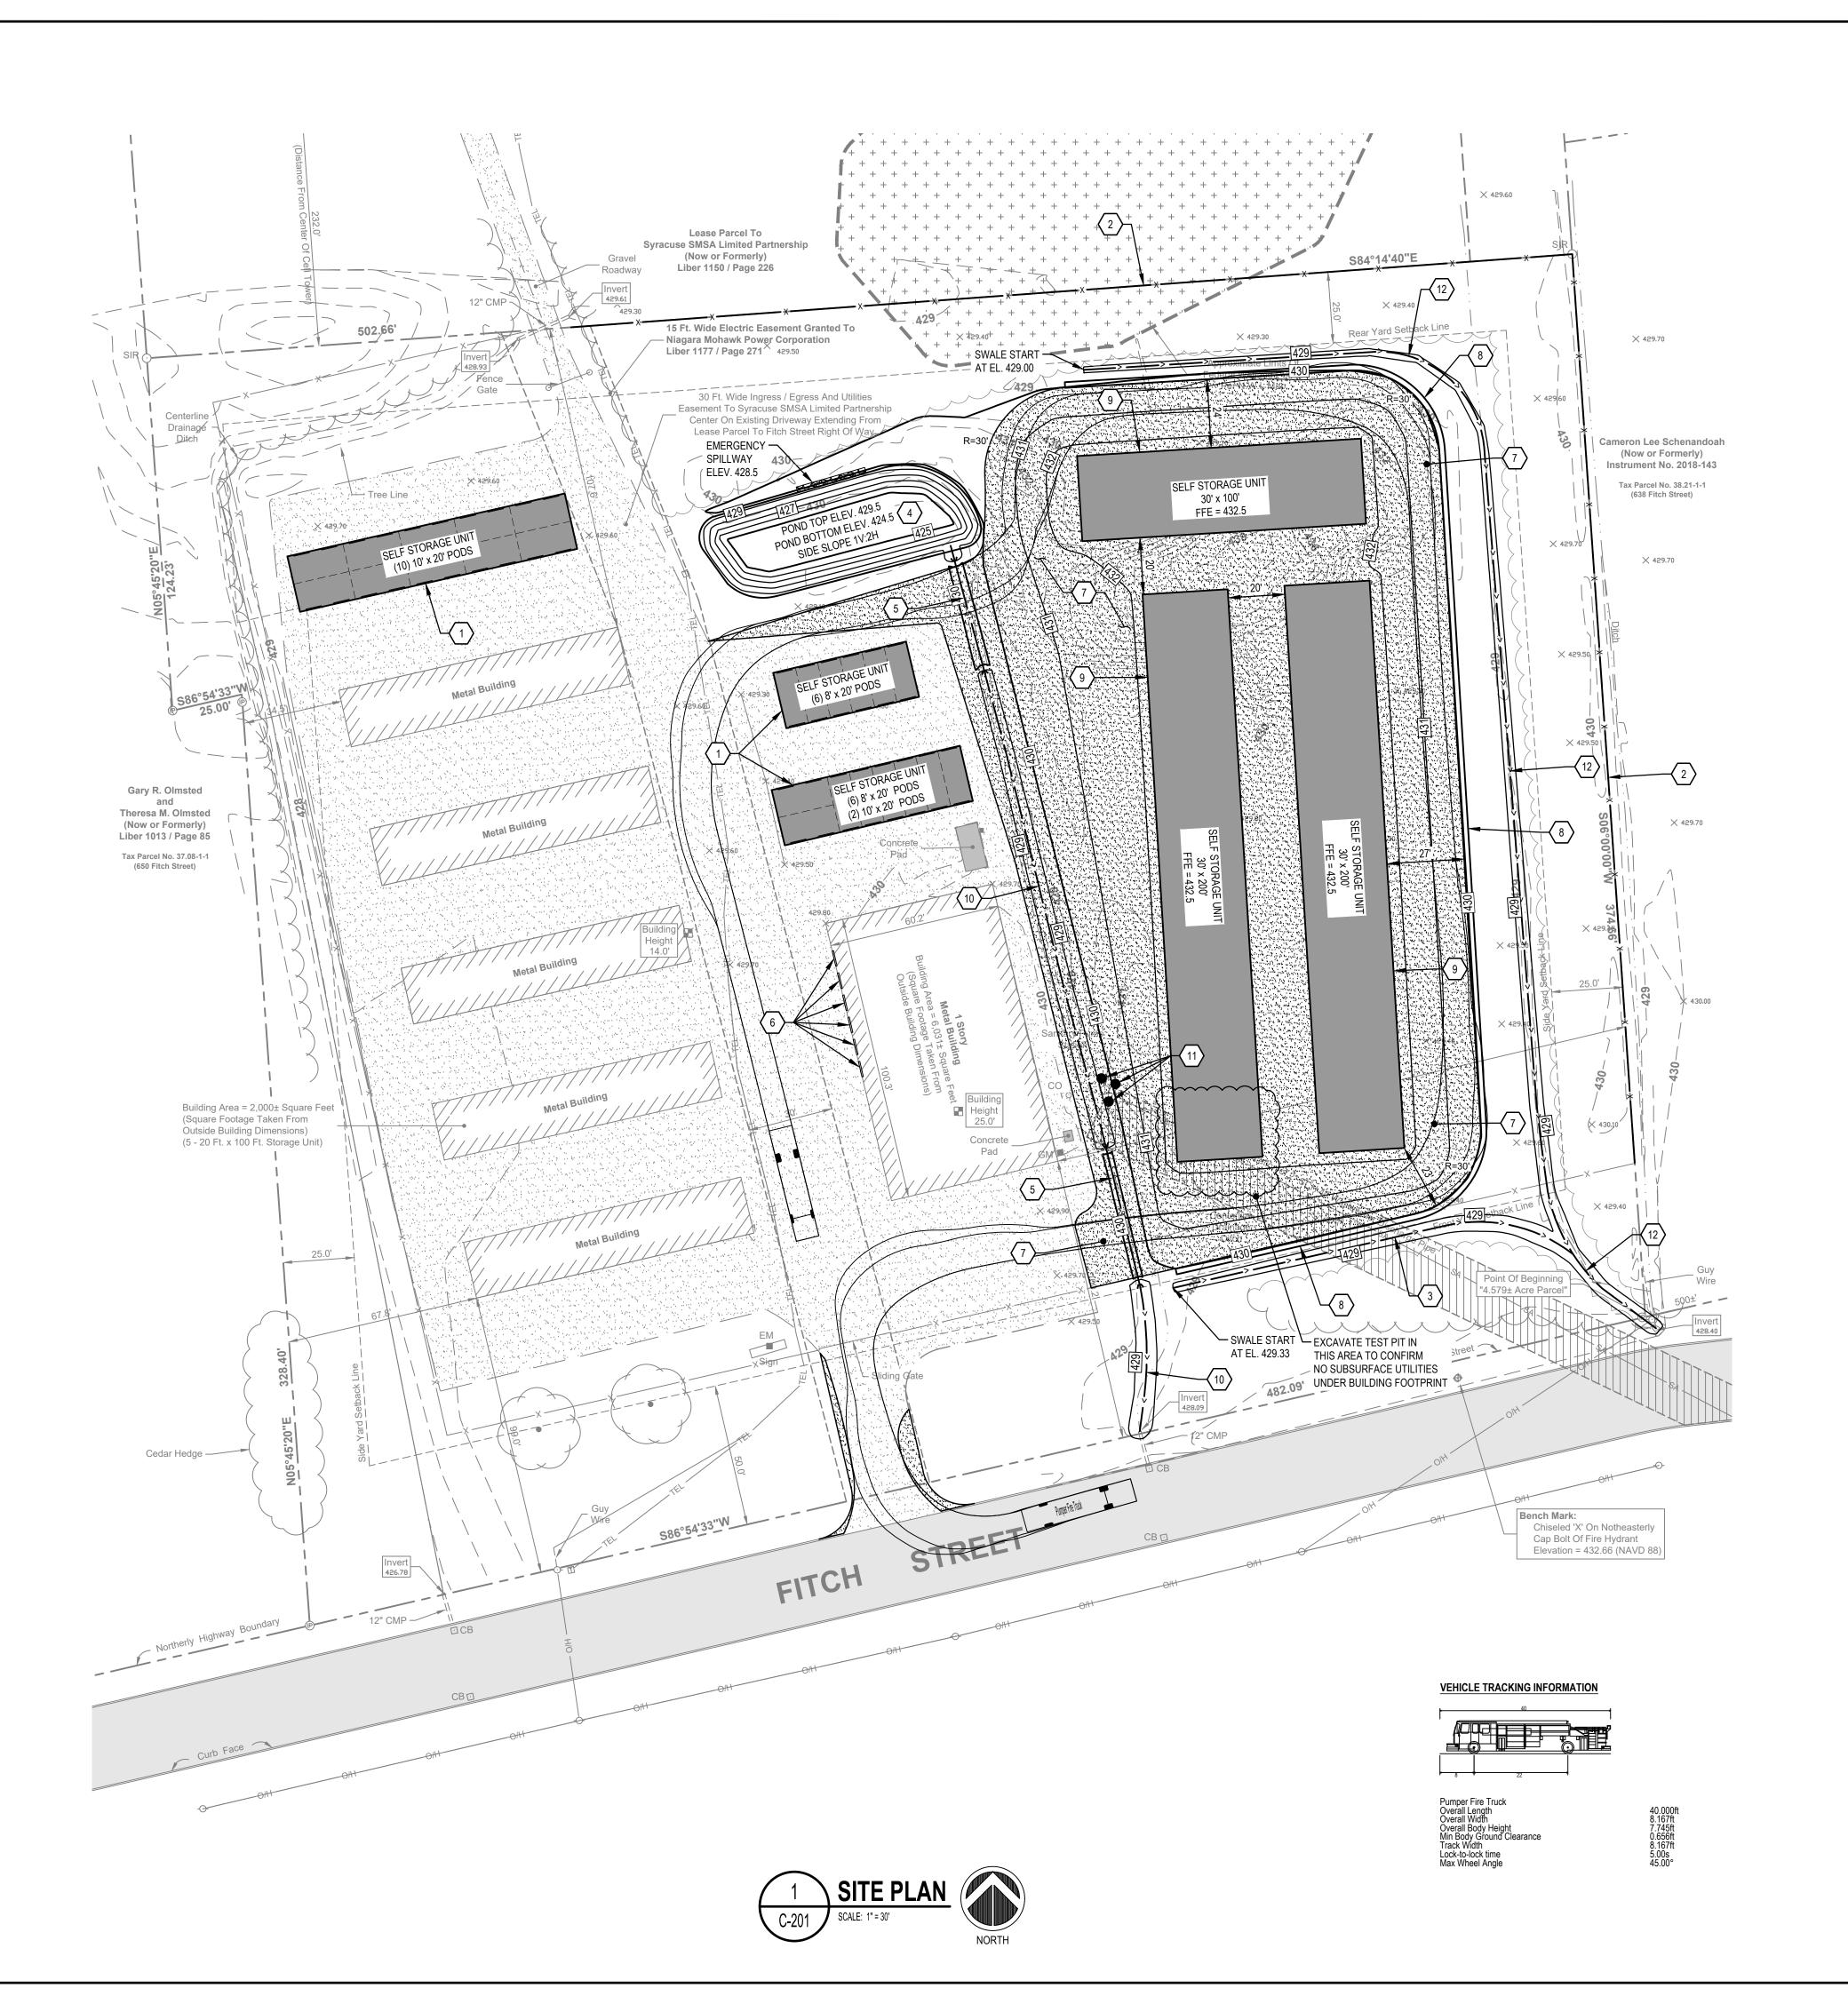

Drawing No.

C-102

| #  | KEY NOTES                                                                         |
|----|-----------------------------------------------------------------------------------|
| 1  | PROVIDE SELF STORAGE UNITS. SEE DETAIL 11/C-301.                                  |
| 2  | PROVIDE CHAIN LINK FENCING. SEE DETAIL 8/C-301.                                   |
| 3  | PROVIDE 9' WIDE DRAINAGE SWALE. SEE DETAIL 3/C-301.                               |
| 4  | PROVIDE STORM WATER DETENTION POND. SEE DETAIL 5/C-301.                           |
| 5  | PROVIDE 8"Ø HS-25 LOAD RATED HDPE CULVERT PIPE. SEE DETAIL 9/C-301.               |
| 6  | PROVIDE TYPICAL OF (6) ROLL UP DOORS TO THE EXISTING WAREHOUSE BUILDING AS SHOWN. |
| 7  | PROVIDE GRAVEL DRIVEWAY. SEE DETAIL 6/C-301.                                      |
| 8  | PROVIDE 2' WIDE STONE DIAPHRAGM. SEE DETAIL 7/C-301.                              |
| 9  | PROVIDE SELF STORAGE UNITS WITH GABLE ROOF, SIMILAR TO THE EXISTING.              |
| 10 | MODIFY EXISTING AND CREATE 8' WIDE SWALE. SEE DETAIL 4/C-301.                     |
| 11 | PROVIDE BOLLARDS TO PROTECT PUMP STATION. SEE DETAIL 10/C-301.                    |

| SITE PLAN LEGEND: |      |
|-------------------|------|
| SELF STORAGE UNIT |      |
| GRAVEL AREA       |      |
| RIP-RAP           |      |
| DRAINAGE SWALE    | >>   |
| CHAIN LINK FENCE  | x_   |
| SILT FENCE        | -0-0 |
| GROUND CONTOUR    | 430  |

| ZONING REGULATIONS      |                             |          |
|-------------------------|-----------------------------|----------|
| MUNICIPALITY            | CITY OF ONEIDA              |          |
| ZONED                   | MI MANUFACTURING INDUSTRIAL |          |
| ITEM                    | REQUIRED                    | PROPOSED |
| MAX. LOT COVERAGE       | 50%                         | 16%      |
| MAX. BLDG. HEIGHT       | 35'                         | < 20'    |
| MIN. FRONT YARD SETBACK | 50 FT                       | > 50 FT  |
| MIN. SIDE YARD SETBACK  | 25 FT                       | > 25 FT  |
| MIN. REAR YARD SETBACK  | 25 FT                       | > 25 FT  |

This project is classified as a self-storage facility and is planned for construction on Tax Map Parcel 37.8-1-7, which is approximately 4.58+/- acres situated on Fitch Street. The planned expansion includes 24 temporary and portable storage boxes or "pods" which make up a combined total of 4,320 sf and three permanent storage buildings set on concrete slabs with a combined floor area of 9,000 sf. The site is within Zoning District designation MI. The proposed storage facility expansion will not create any noxious or offensive odors, dust, smoke, fumes and/or noise/vibration which may be dangerous to public health and safety. Further, any additional traffic to or from the facility is predicted to be largely negligible. The site is connected to the City of Oneida Water and wastewater systems, and the former septic system on the site has been converted to a pump station to pump wastewater to the nearest sanitary manhole.

#### **Overall Project Description**

This narrative will address stormwater during and after the expansion of the self storage facility at 648 Fitch Street. The redevelopment project will be a 4.6± acre site. The proposed construction includes new storage units which includes temporary "Pods", and a total of three single-story metal storage structures totaling a 15,000± s.f. as well as minor landscaping. Stormwater treatment and detention will occur by use of an existing wet pond sized to accommodate the WQv as well as grass-lined swales. Infiltration practices cannot be used on this site for runoff reduction due to poor soil conditions at the elevations in the areas where practices could be built on ground outside of fill areas. To achieve the needed runoff reduction, green infrastructure techniques was used on this project and include a grass swale along the eastern perimeter roadway, a grassed swale through the center of the site and a wet detention pond at the northern portion of the site, which has been reconstructed as part of this project.