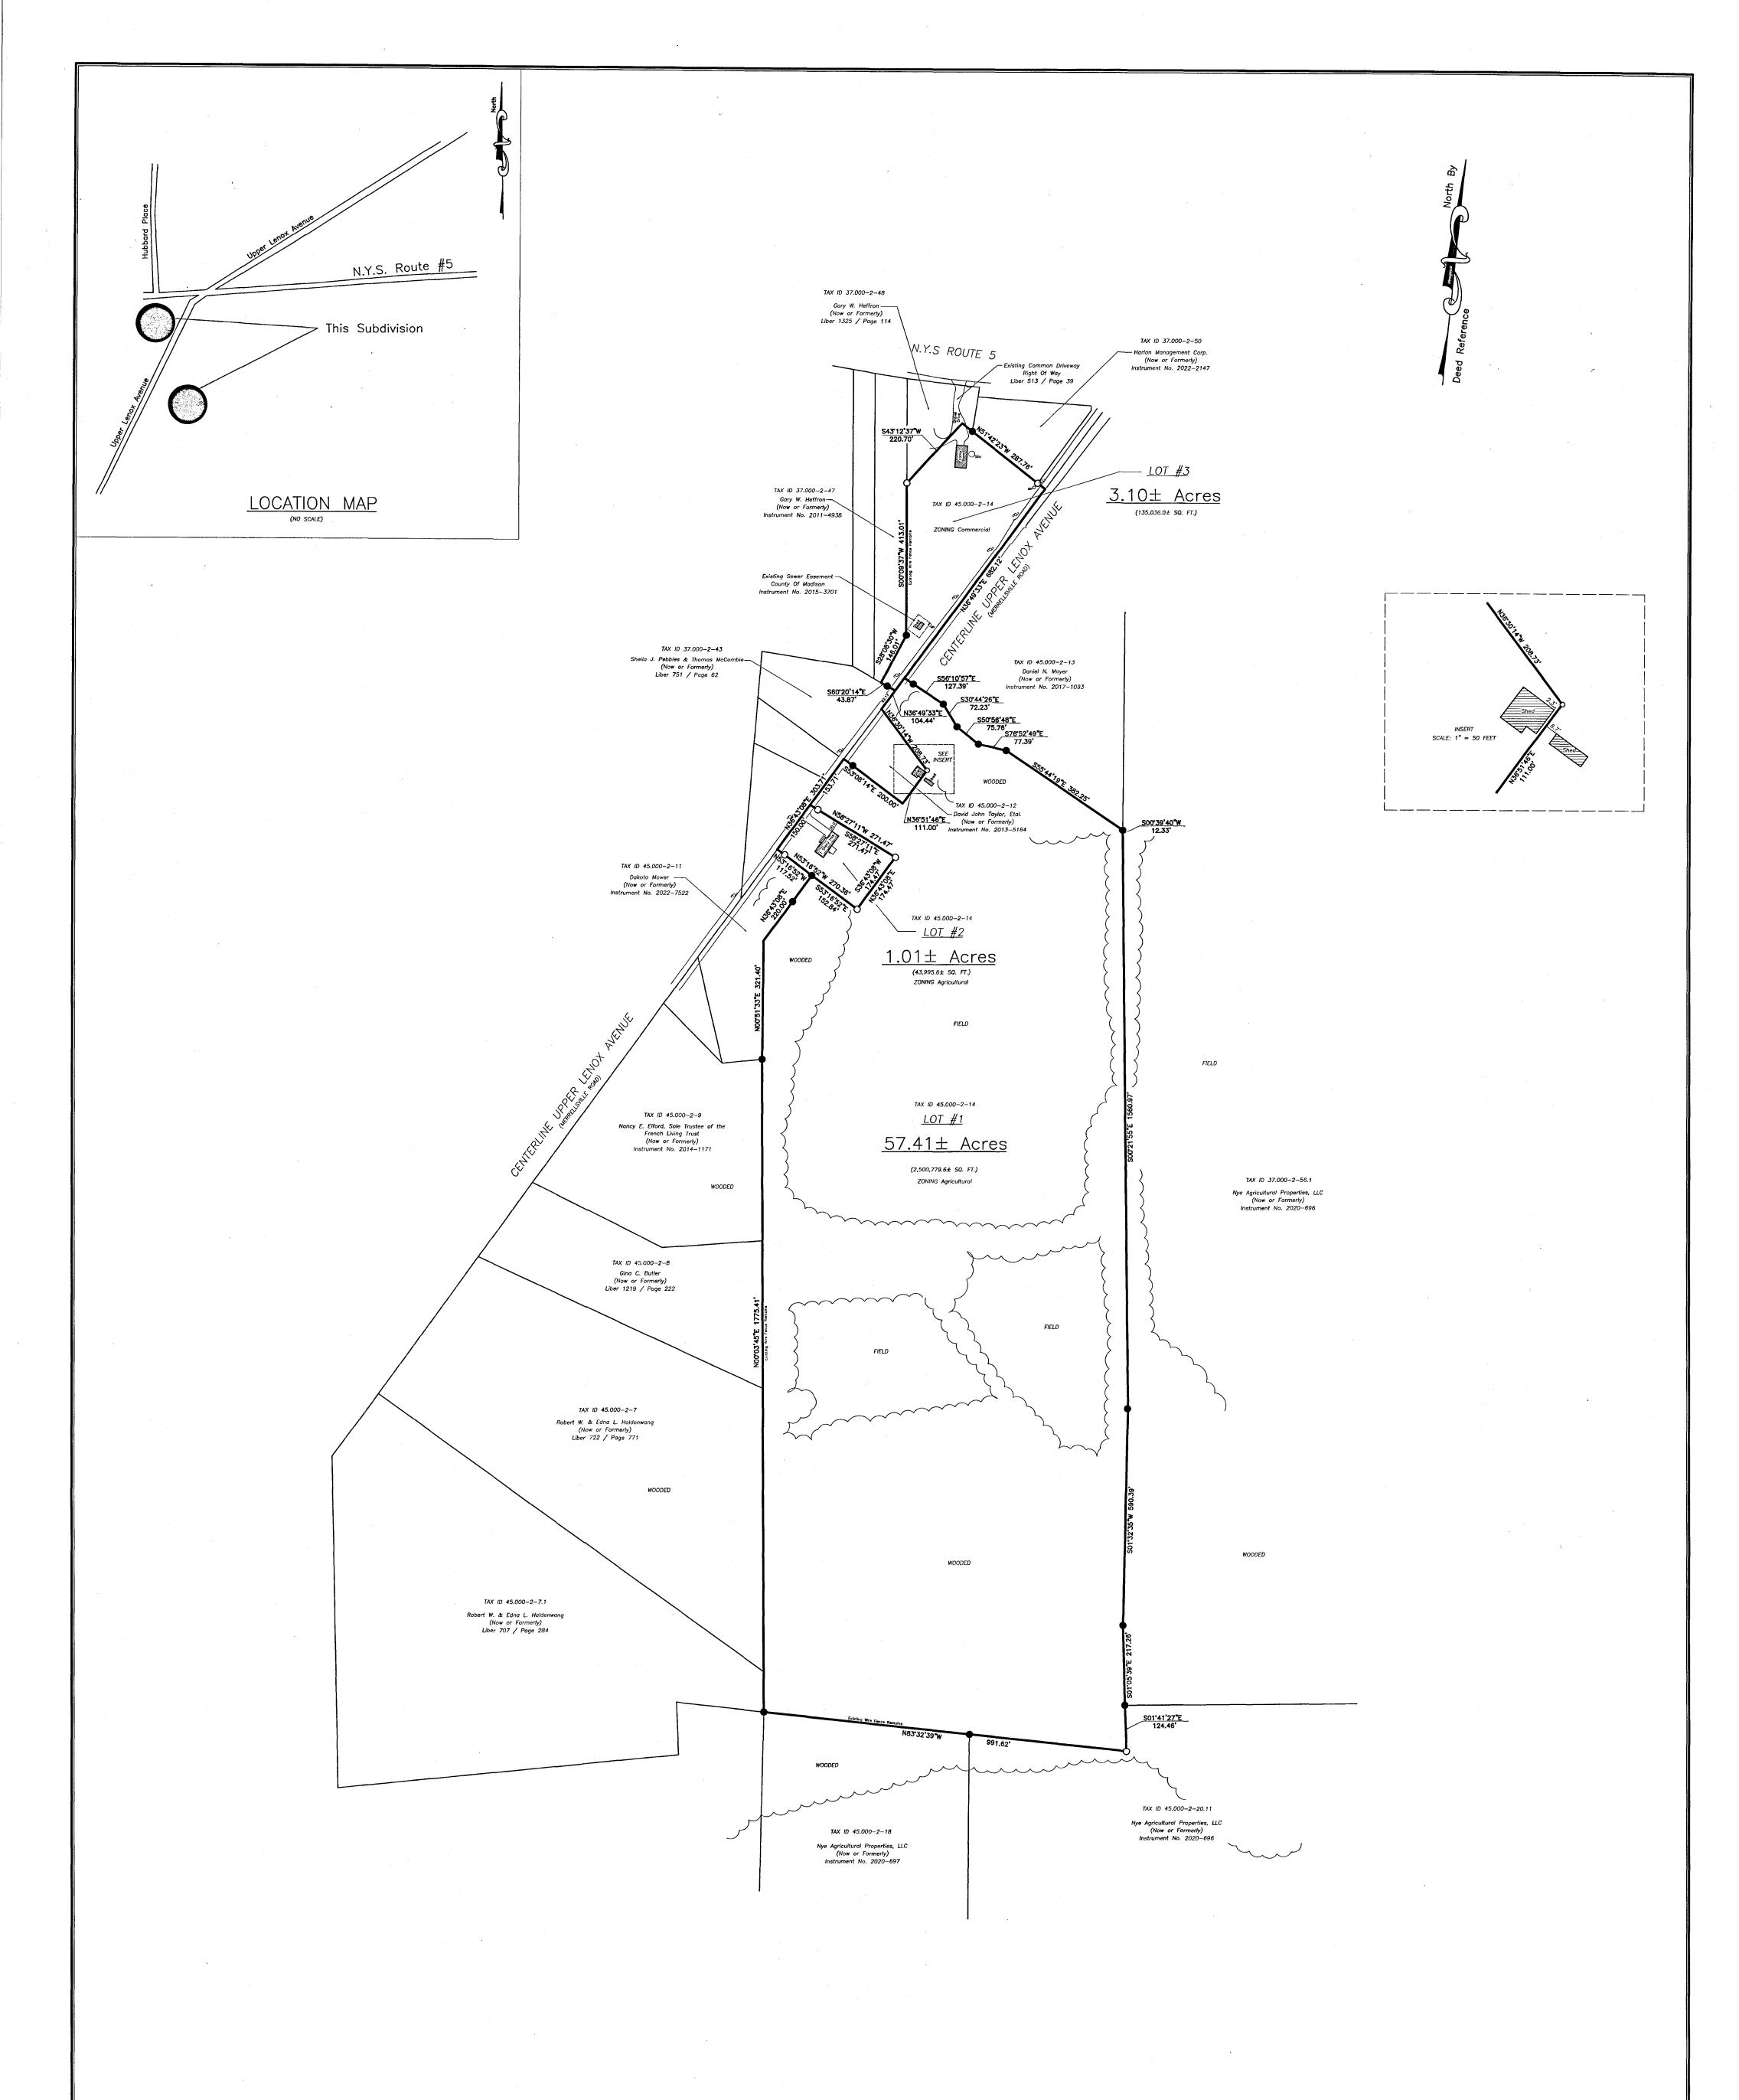

<u>Item #2 – Introduction of a subdivision</u> for a 3-lot minor subdivision at 2155 Upper Lenox Ave SBL#45.-2-14, zoned A, by Lorene J Stechyshyn Irrevocable Trust- file #2024-014.

Discussion with the applicant.

**Planning-** The Application is missing a few pieces of information, but it is at a point where the planning board might consider scheduling the public hearing and have an initial discussion with the applicant. Please review the email correspondence.