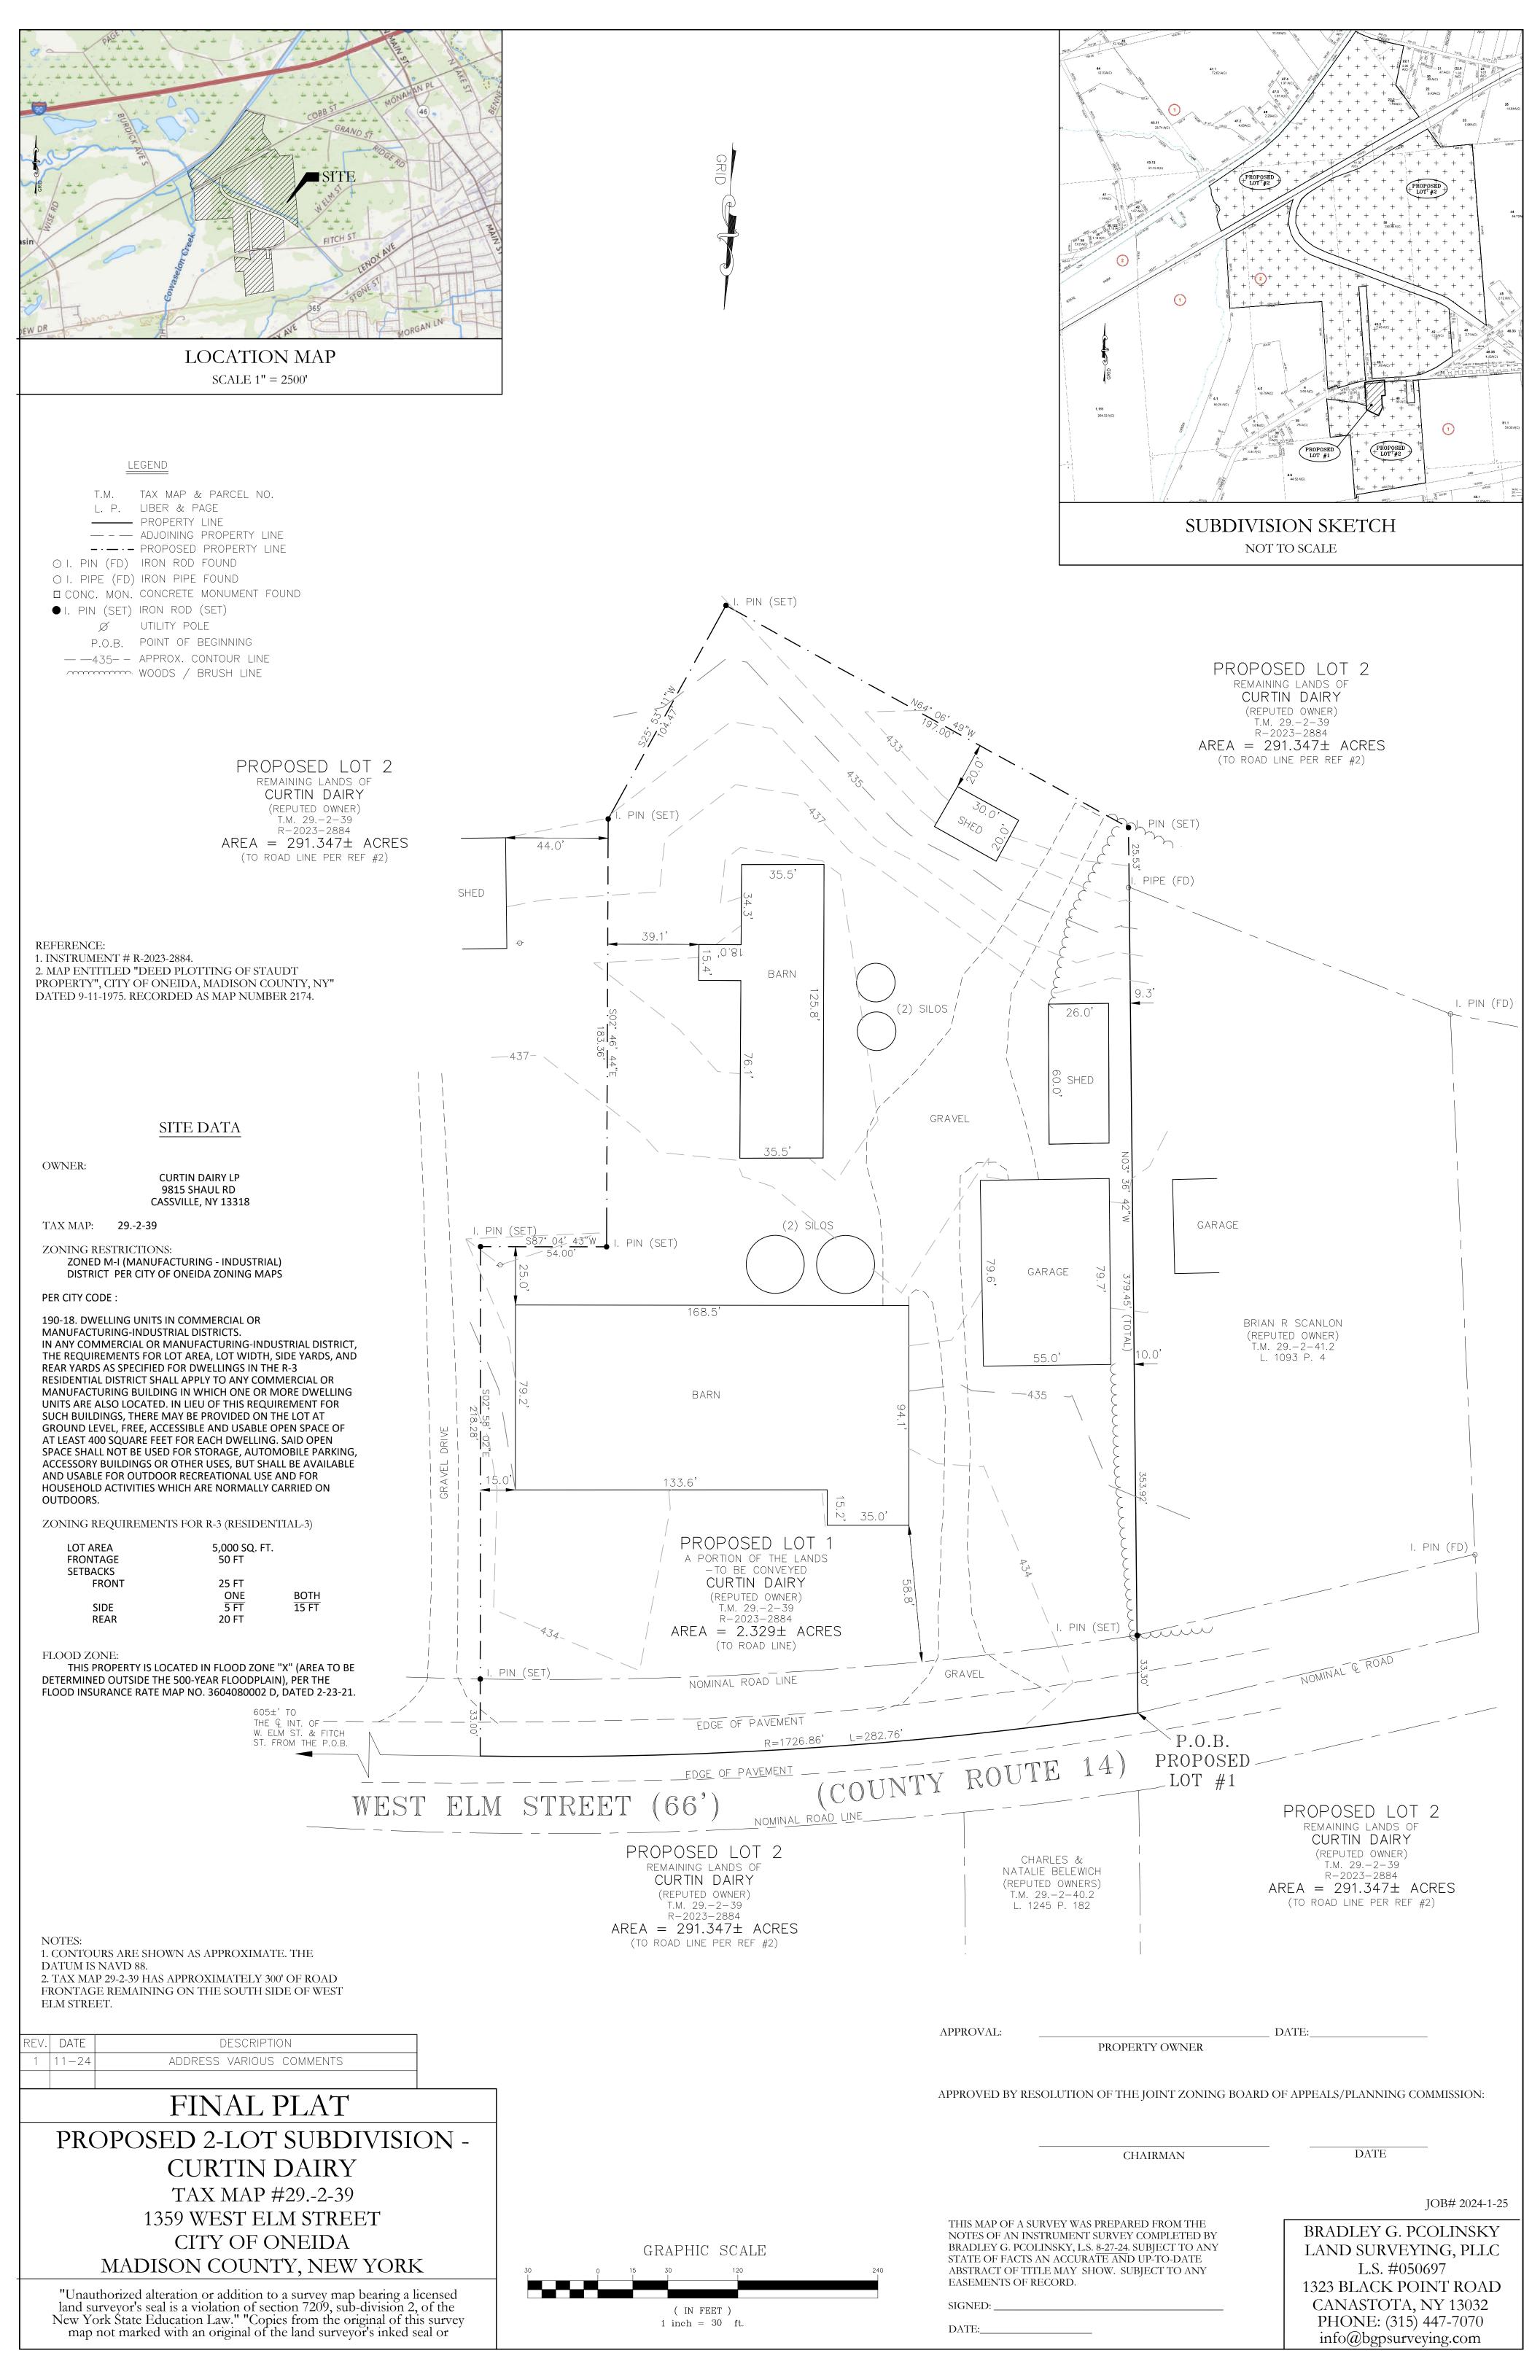

**Motion:** The PCZBA might consider scheduling the public hearing for January 8, 2025, meeting or soon thereafter.

<u>Item #3 – Introduction of a subdivision</u> for a 2-lot minor subdivision at 1359 West Elm Street SBL#29.-2-39, zoned A, by Curtin Dairy- file #2024-015.

Discussion with the applicant.

**Planning-** The subdivision plat is missing a few pieces of information, but it is at a point where the planning board might consider scheduling the public hearing and have an initial discussion with the applicant. There were some outstanding items please review the email correspondence.

239 Review- Not required.

SEQR- The PCZBA should consider declaring Lead Agency status and classifying the action as Unlisted.

The PCZBA should review Part 1 of the Short Environmental Assessment Form, complete Part 2 of the SEAF, and make a Determination of Significance.

**Motion:** The PCZBA might consider scheduling the public hearing for January 8, 2025, meeting or soon thereafter.

**Adjourn** 