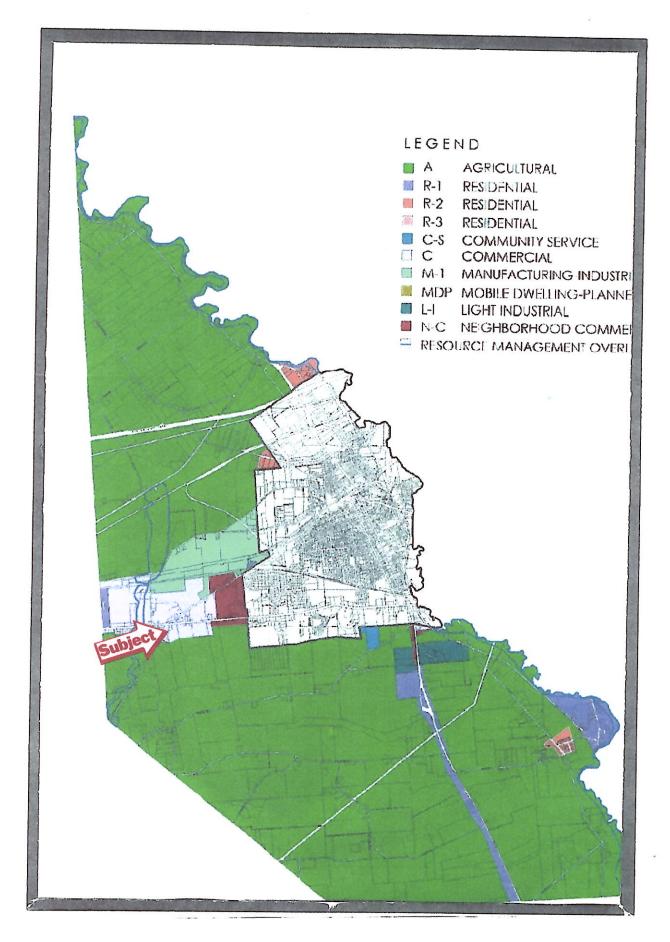

Nays: 0

**Motion Carried** 

<u>Item # 4- Site Plan Modification</u> for a site reduction from the original site plan for a solar facility located at upper Lenox Ave, Tax Map Number 45.-2-2.111, zoned A, by LSE Norma, LLC, file # 2024-010.

#### The applicant was in attendance.

**239 Review-** The Planning Board considered the SEQRA documentation during the June 13, 2023, meeting where a Negative Declaration was made. Therefore, no further environmental review is required for the reduced/Amended Application.

**WHEREAS**, the Planning Board finds that the proposed development LSE Norma, LLC (the "Applicant"), located at Upper Lenox Ave, Tax Map Number 45.-2-2.111, is in compliance with the applicable zoning regulations and is consistent with the goals and objectives of the City Comprehensive Plan; and