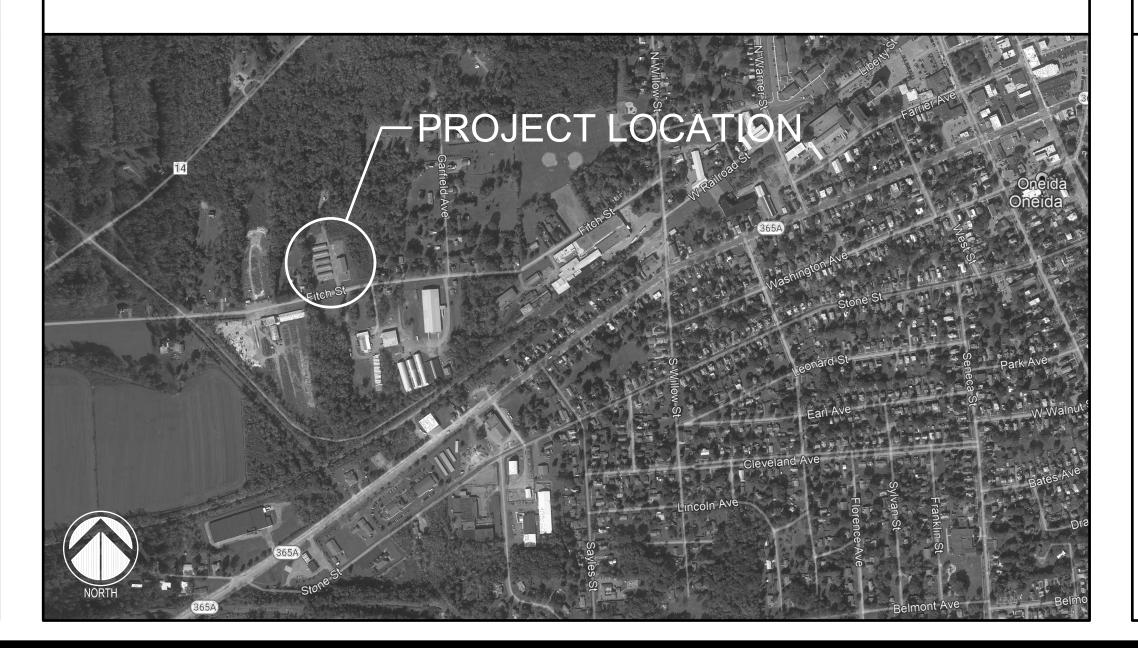

This project is classified as a self-storage facility and is planned for construction on Tax Map Parcel 37.8-1-7, which is approximately 4.58+/- acres situated on Fitch Street. The planned expansion includes 24 temporary and portable storage boxes or "pods" which make up a combined total of 4,320 sf and three permanent storage buildings set on concrete slabs with a combined floor area of 9,000 sf. The site is within Zoning District designation MI. The proposed storage facility expansion will not create any noxious or offensive odors, dust, smoke, fumes and/or noise/vibration which may be dangerous to public health and safety. Further, any additional traffic to or from the facility is predicted to be largely negligible. The site is connected to the City of Oneida Water and wastewater systems, and the former septic system on the site has been converted to a pump station to pump wastewater to the nearest sanitary manhole.

# PROJECT LOCATION