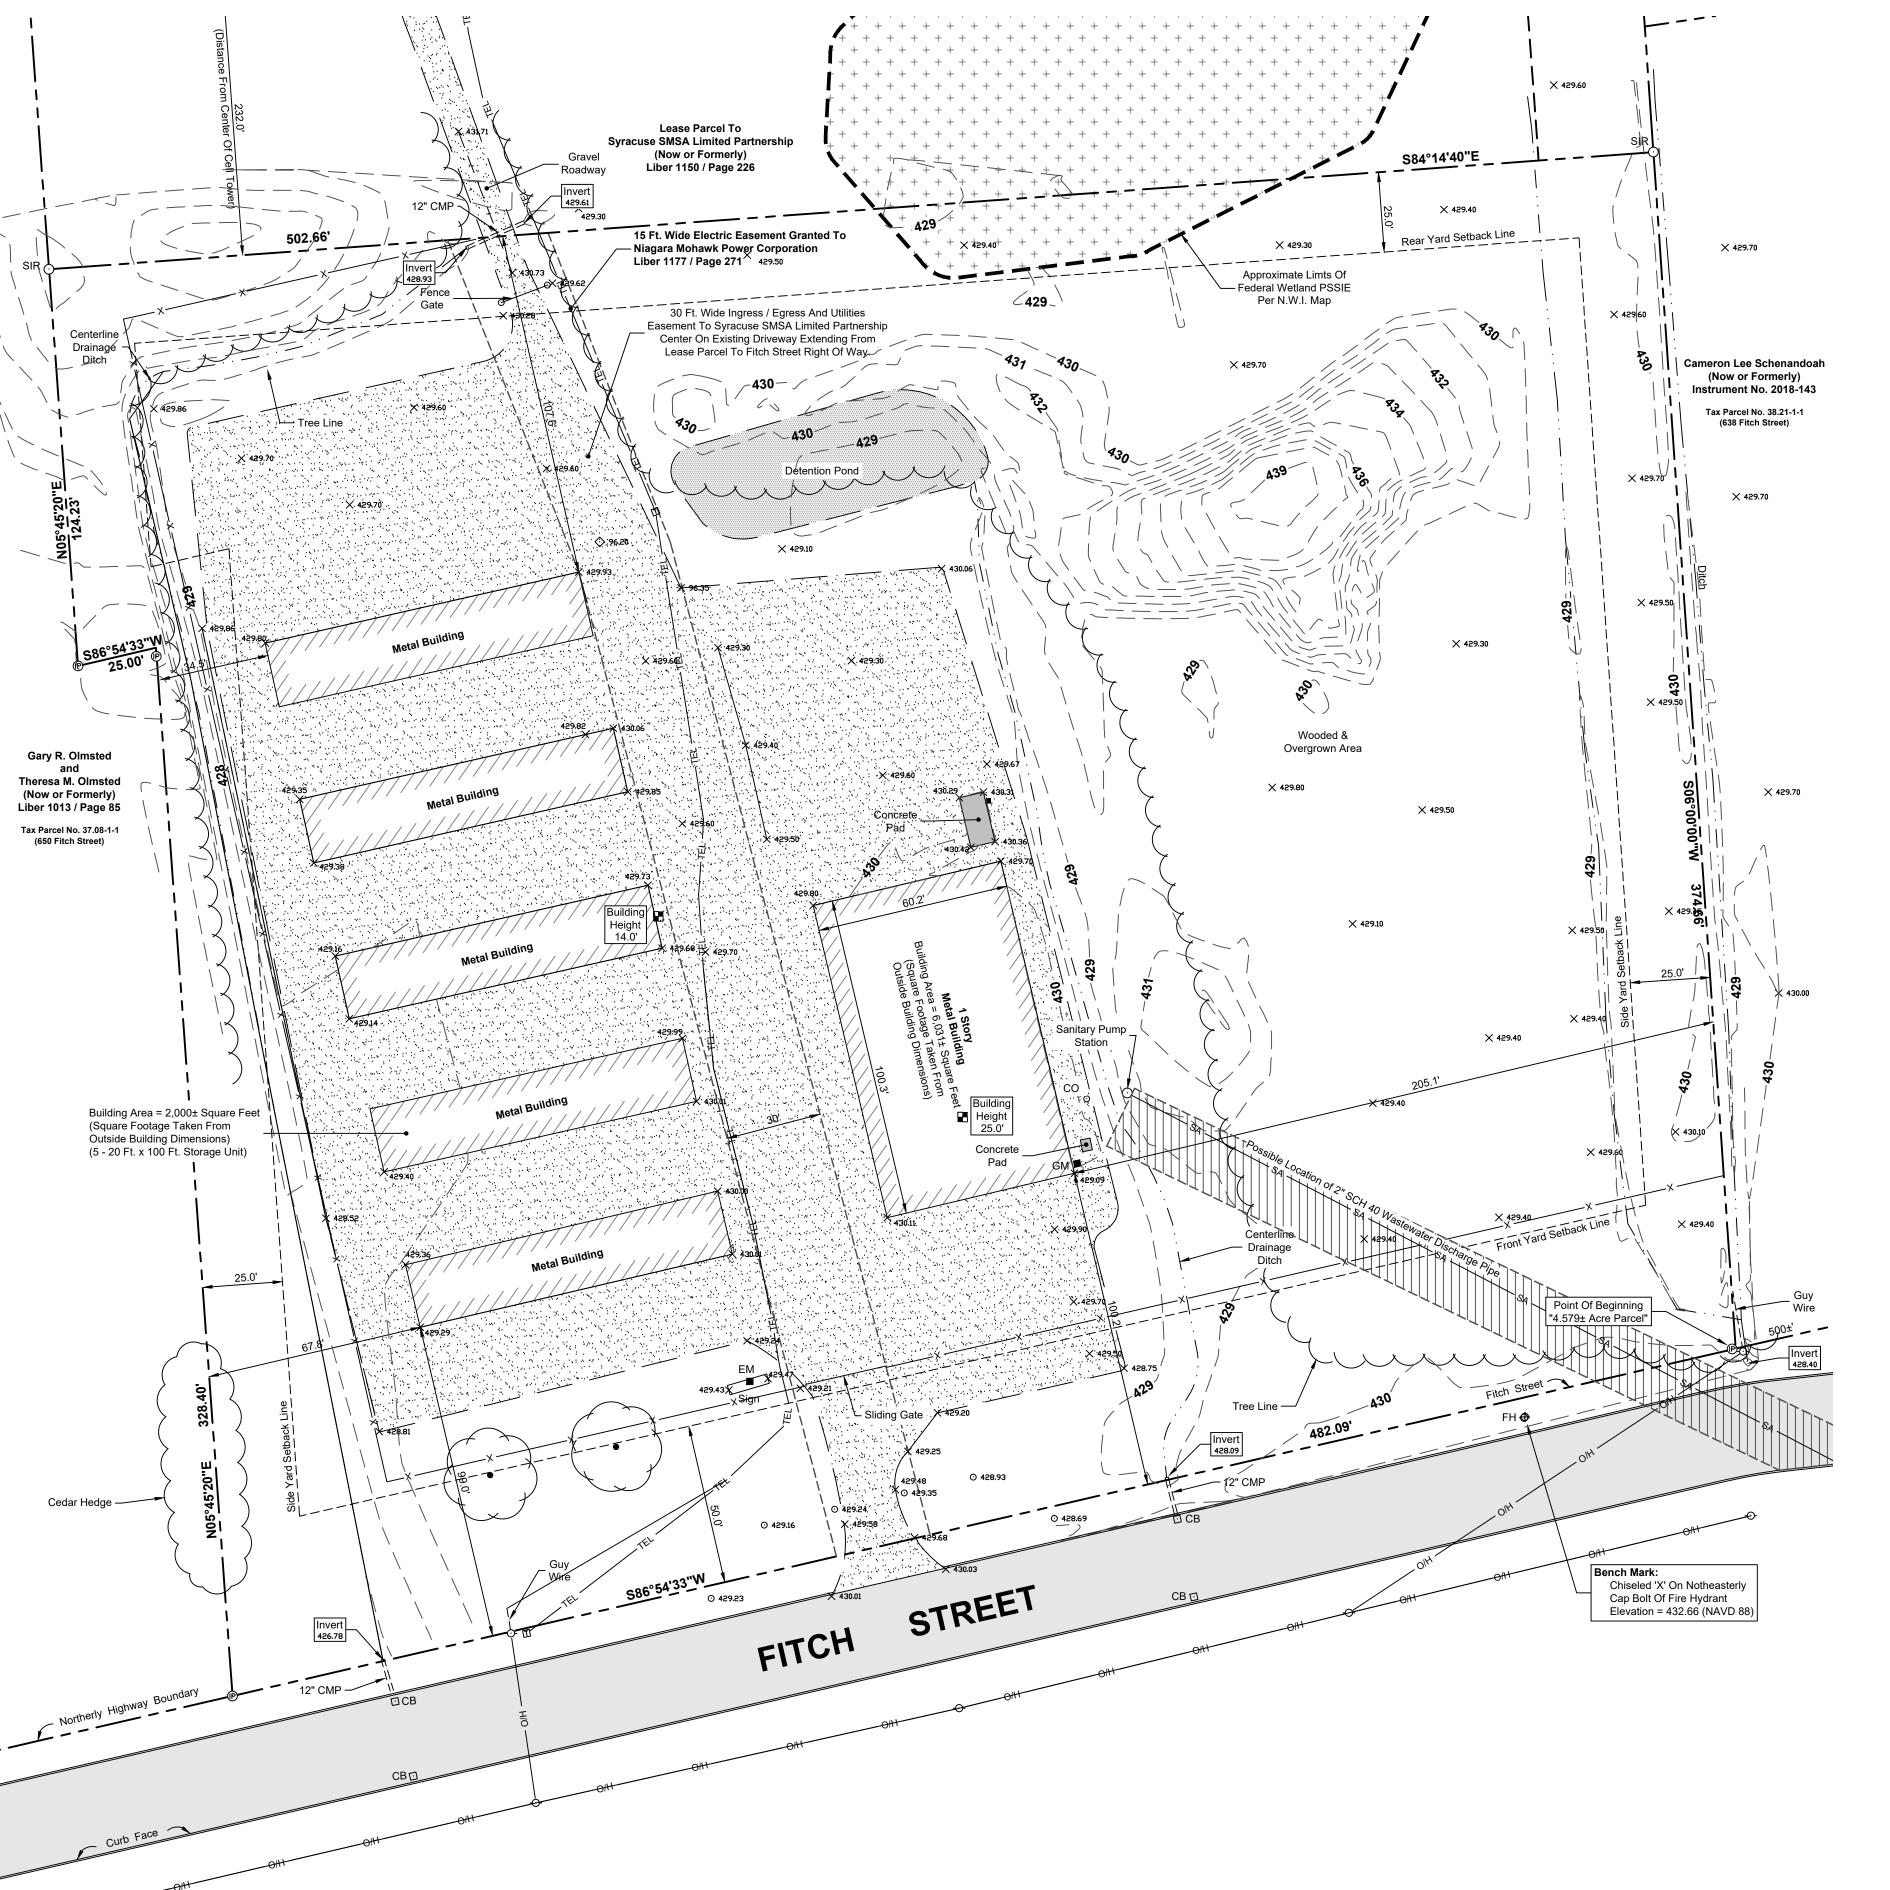

## Schedule A

EXISTING CONDITIONS PLAN

### **MISCELLANEOUS NOTES:**

MN 1 UNDERGROUND FACILITIES, STRUCTURES AND UTILITIES HAVE BEEN PLACED ON THIS DRAWING FROM FIELD LOCATIONS, WHERE VISIBLE OR FROM RECORDED DRAWINGS PROVIDED TO THE UNDERSIGNED. THEREFORE, LOCATIONS SHOULD BE CONSIDERED APPROXIMATE ONLY. THERE MAY BE OTHER FACILITIES OR UTILITIES, THE EXISTENCE OF WHICH ARE NOT KNOWN: FOR THIS REASON, UFPO SHALL BE CONTACTED A MINIMUM OF 48 HOURS PRIOR TO ANY UNDERGROUND EXCAVATION.

MN 2 ELEVATIONS SHOWN ARE BASED ON FIELD MEASUREMENTS AND TOPOGRAPHIC SURVEY MAP BY PAYE LAND SURVEYING (52 GENESEE STREET, NEW HARTFORD, NEW YORK 13413), DATED MARCH 23, 2023. CONTOURS ARE MERELY INTERPOLATION AND SHOULD BE CONSIDERED AS SUCH ONLY.

EXISTING CONDITIONS PLAN

Drawing No.

C-101

P

SIR ()

**EXISTING CONDITIONS LEGEND:** 

IRON PIPE

SET IRON ROD