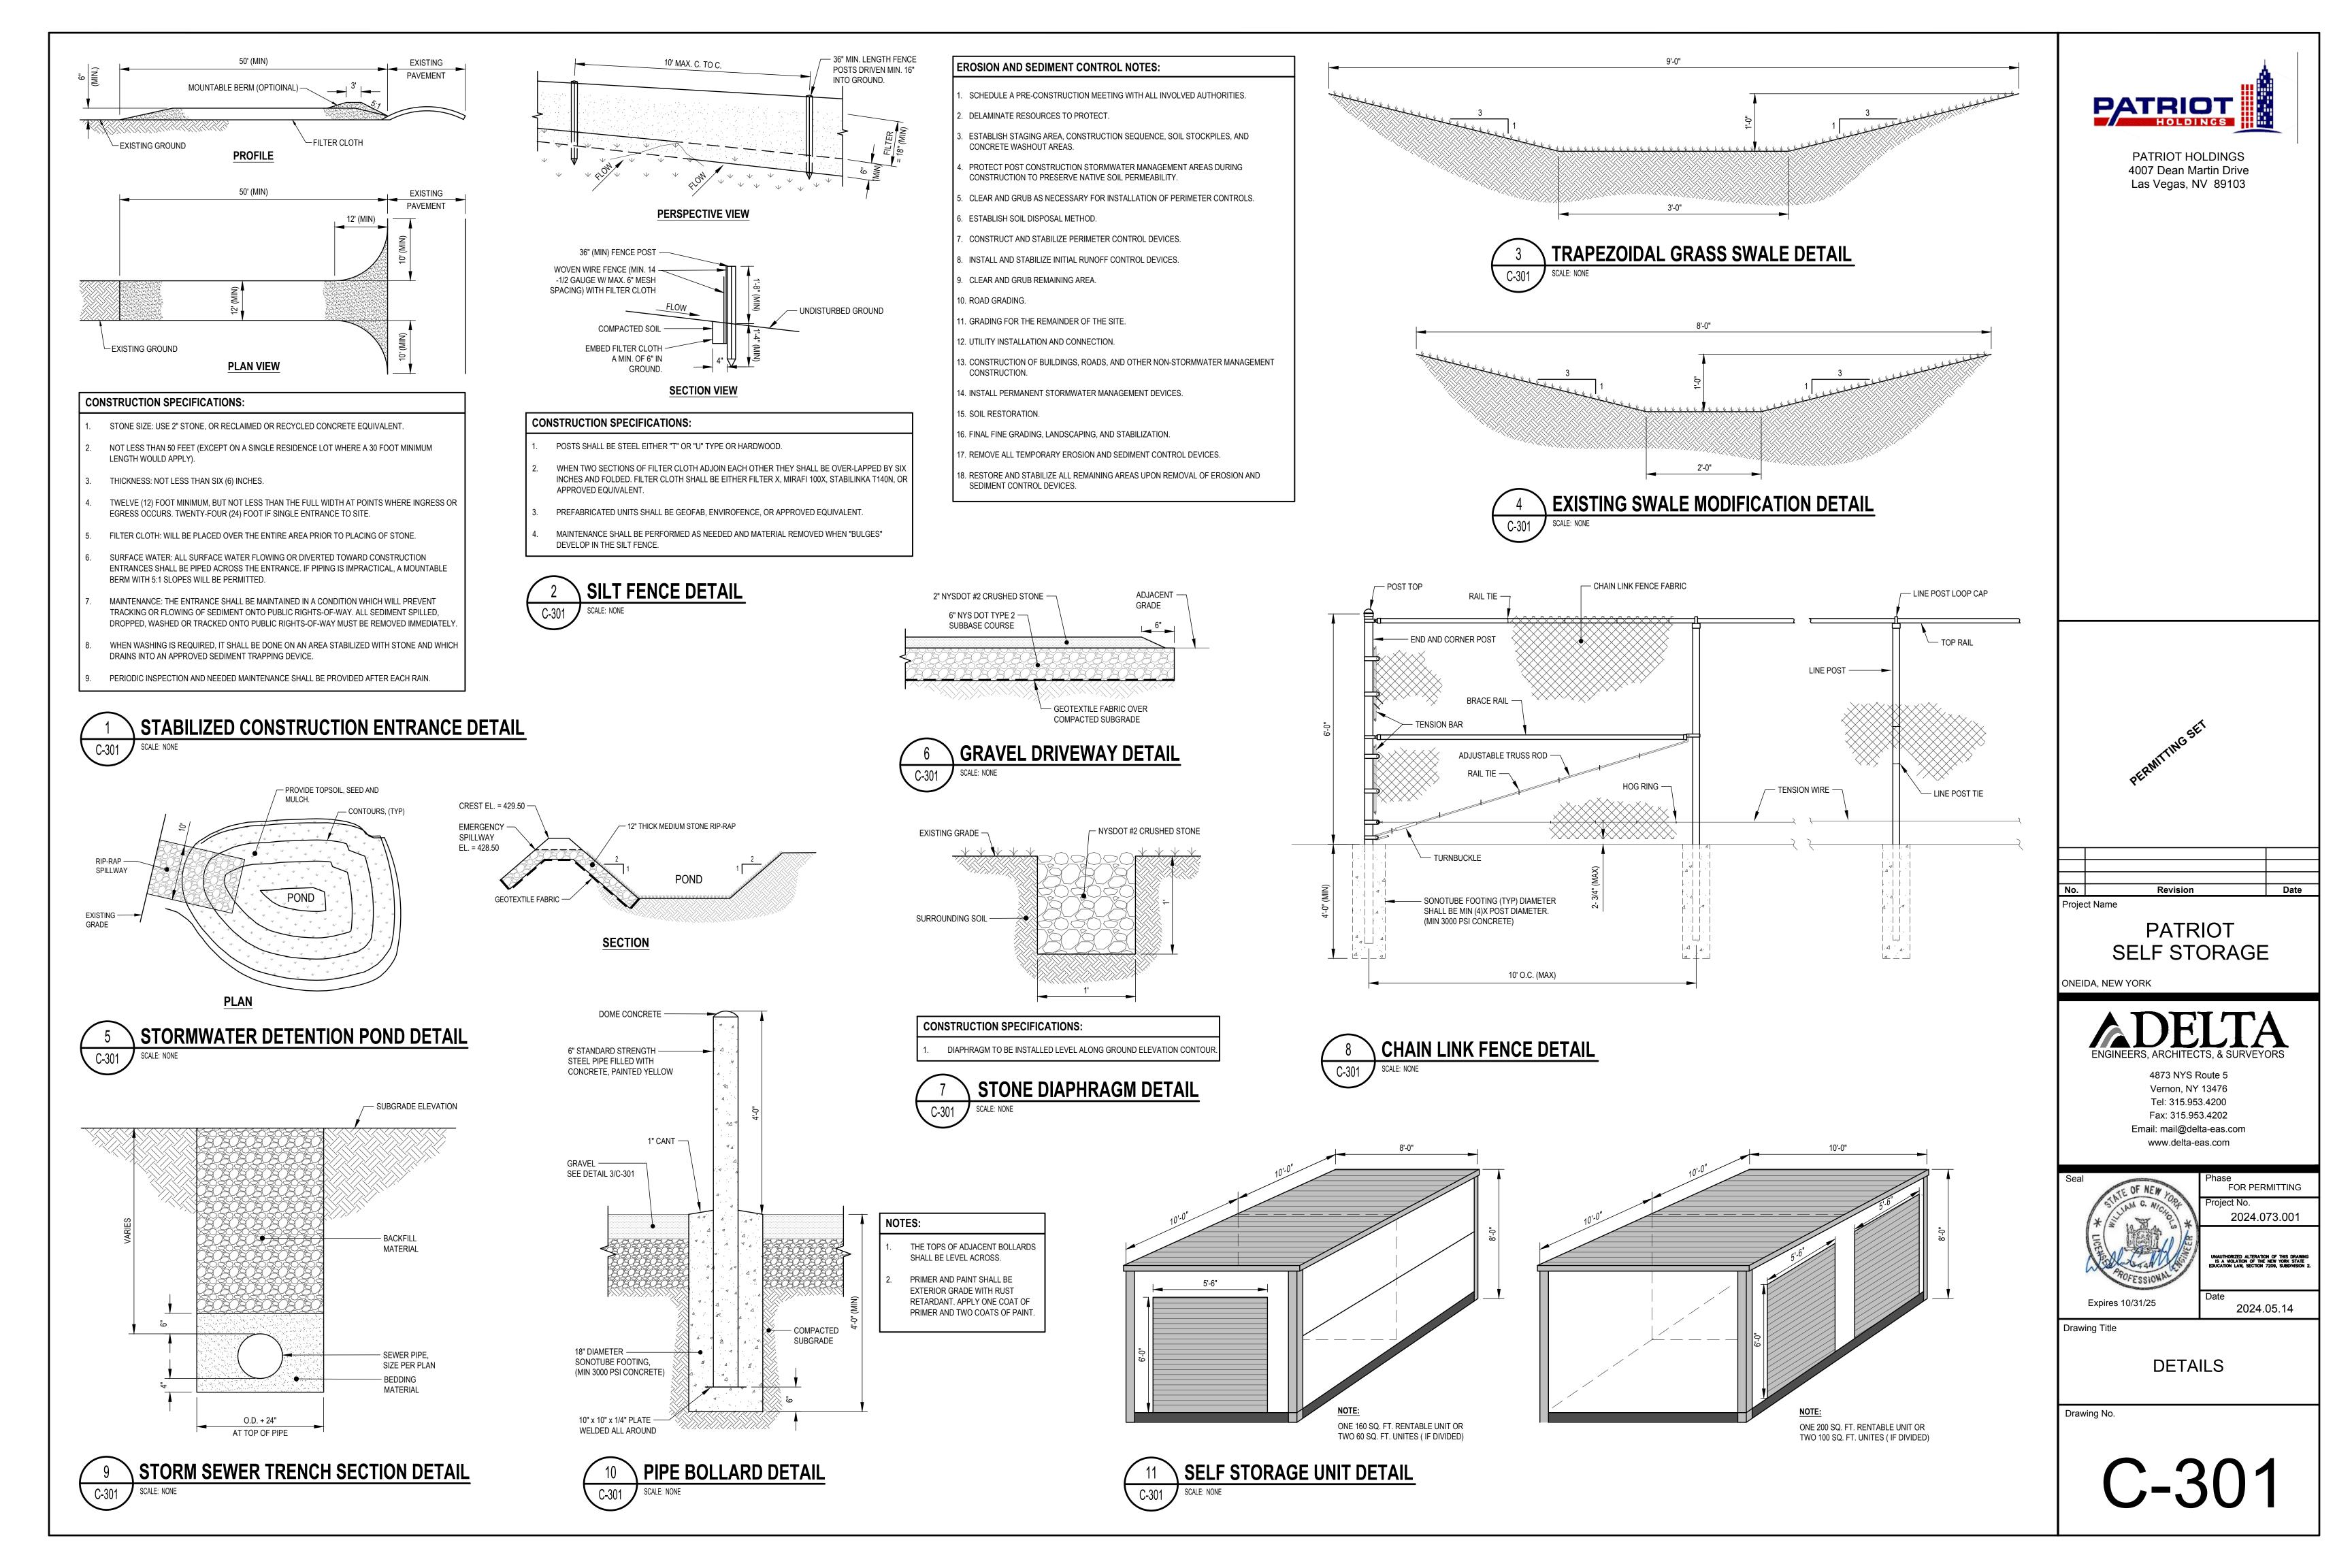

## INDEX OF DRAWINGS

Signature, Planning Board Chairman

GENERAL CIVIL

TS TITLE SHEET C-101 EXISTING CONDITIONS PLAN

C-102 REMOVALS AND EROSION & SEDIMENT CONTROL PLAN

C-201 SITE PLAN C-301 DETAILS

Expires 10/31/25

Date 2024.05.14

FOR PERMITTING

Drawing Title

EXISTING CONDITIONS PLAN

Drawing No.

C-101

| SITE REMOVALS LEGEND             |     |
|----------------------------------|-----|
| CLEAR AND GRUB                   |     |
| TOPSOIL                          |     |
| STABILIZED CONSTRUCTION ENTRANCE |     |
| SILT FENCE                       | -00 |

| (#) | REMOVAL KEY NOTES                                                  |
|-----|--------------------------------------------------------------------|
| 1   | PROVIDE STABILIZED CONSTRUCTION ENTRANCE. SEE DETAIL 1/C-301.      |
| 2   | PROVIDE SILT FENCING. SEE DETAIL 2/C-301.                          |
| 3   | CLEAR AND GRUB THE AREA.                                           |
| 4   | REMOVE TOPSOIL TO REQUIRED DEPTH FOR GRAVEL DRIVEWAY INSTALLATION. |

| IRON PIPE                     | (P)         |
|-------------------------------|-------------|
| SET IRON ROD                  | SIR         |
| POWER POLE                    | <b>O</b>    |
| FIRE HYDRANT                  | FH 🗘        |
| TELEPHONE RISER               |             |
| ELECTRIC METER                | EM <b>I</b> |
| GAS METER                     | GM ■        |
| OUTDOOR AIR CONDITIONING UNIT | AC 🛛        |
| SQUARE CATCH BASIN            | СВ 🗆        |
| CLEAN OUT                     | CO O        |
| BOLLARD                       | •           |
| TRAFFIC SIGN                  |             |
| BUILDING HIGHT                | *           |
| PROPERTY LINE                 |             |
| OVERHEAD POWER POLE LINE      |             |
| UNDERGROUND TELEPHONE LINE    | TEL         |
| SANITARY SEWER LINE           | SA          |
| FENCE LINE                    | X           |
| GROUND ELEVATION (SEE MN 2)   | 429.70 X    |
| GROUND CONTOUR (SEE MN 2)     | <u> </u>    |
| DETENTION POND                |             |
| GRAVEL AREA                   |             |
| AREA OF FEDERAL WETLAND       | + + + + +   |
| CONCRETE AREA                 |             |
| PAVEMENT AREA                 |             |
| TREE                          |             |

Drawing No.

C-102

| #  | KEY NOTES                                                                         |
|----|-----------------------------------------------------------------------------------|
| 1  | PROVIDE SELF STORAGE UNITS. SEE DETAIL 11/C-301.                                  |
| 2  | PROVIDE CHAIN LINK FENCING. SEE DETAIL 8/C-301.                                   |
| 3  | PROVIDE 9' WIDE DRAINAGE SWALE. SEE DETAIL 3/C-301.                               |
| 4  | PROVIDE STORM WATER DETENTION POND. SEE DETAIL 5/C-301.                           |
| 5  | PROVIDE 8"Ø HS-25 LOAD RATED HDPE CULVERT PIPE. SEE DETAIL 9/C-301.               |
| 6  | PROVIDE TYPICAL OF (6) ROLL UP DOORS TO THE EXISTING WAREHOUSE BUILDING AS SHOWN. |
| 7  | PROVIDE GRAVEL DRIVEWAY. SEE DETAIL 6/C-301.                                      |
| 8  | PROVIDE 2' WIDE STONE DIAPHRAGM. SEE DETAIL 7/C-301.                              |
| 9  | PROVIDE SELF STORAGE UNITS WITH GABLE ROOF, SIMILAR TO THE EXISTING.              |
| 10 | MODIFY EXISTING AND CREATE 8' WIDE SWALE. SEE DETAIL 4/C-301.                     |
| 11 | PROVIDE BOLLARDS TO PROTECT PUMP STATION. SEE DETAIL 10/C-301.                    |

| SITE PLAN LEGEND: |      |
|-------------------|------|
| SELF STORAGE UNIT |      |
| GRAVEL AREA       |      |
| RIP-RAP           |      |
| DRAINAGE SWALE    | >>   |
| CHAIN LINK FENCE  | x_   |
| SILT FENCE        | -0-0 |
| GROUND CONTOUR    | 430  |

| ZONING REGULATIONS      |                             |          |
|-------------------------|-----------------------------|----------|
| MUNICIPALITY            | CITY OF ONEIDA              |          |
| ZONED                   | MI MANUFACTURING INDUSTRIAL |          |
| ITEM                    | REQUIRED                    | PROPOSED |
| MAX. LOT COVERAGE       | 50%                         | 16%      |
| MAX. BLDG. HEIGHT       | 35'                         | < 20'    |
| MIN. FRONT YARD SETBACK | 50 FT                       | > 50 FT  |
| MIN. SIDE YARD SETBACK  | 25 FT                       | > 25 FT  |
| MIN. REAR YARD SETBACK  | 25 FT                       | > 25 FT  |